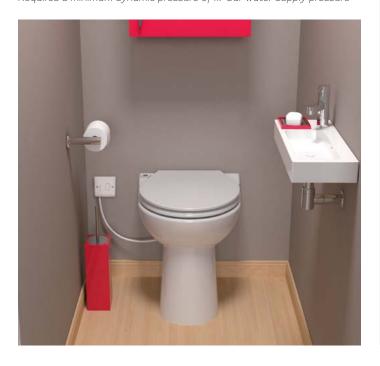

Product Ref: 1081

A super-compact WC unit with a built in macerator that's perfect for small cloakrooms. It even features a wash-basin inlet and needs no cistern to make the most of the smallest spaces.

## Why choose this product?

- A WC with built in macerator
- Automatic push-button flush connected directly to the domestic water supply
- Needs no cistern
- Features a soft-close toilet seat
- Water saving flush system