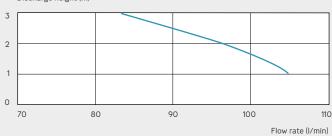

## Vertical/horizontal performance

Requires a minimum dynamic pressure of 1.7 bar water supply pressure

| Discharge F | Pipework |
|-------------|----------|
|-------------|----------|

32 mm

Motor Power 550 Watts