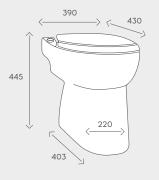

Product Ref: 1081

A super-compact WC unit with a built in macerator that's perfect for small cloakrooms. It even features a wash-basin inlet and needs no cistern to make the most of the smallest spaces.