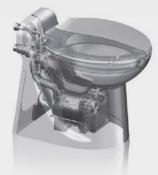

Product Ref: 1081

A super-compact WC unit with a built in macerator that's perfect for small cloakrooms. It even features a wash-basin inlet and needs no cistern to make the most of the smallest spaces.

## Why choose this product?

- A WC with built in macerator
- Automatic push-button flush connected directly to the domestic water supply
- Needs no cistern
- Features a soft-close toilet seat
- Water saving flush system