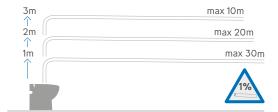

## Vertical/horizontal performance

Requires a minimum dynamic pressure of 1.7 bar water supply pressure

| Discharge F | Pipework |
|-------------|----------|
|-------------|----------|

32 mm

Motor Power 550 Watts