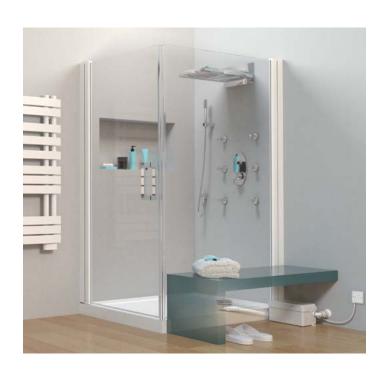

## SANISHOWER® FLAT T

Product Ref: 1043/3

Ideal pumping solution for a low level shower tray. Capable of pumping a standard electric or gravity mixer shower. Two inlets mean a wash basin can be added too.

## Why choose this product?

- Suits low-level shower trays of 80mm and over
- Overcomes gravity drainage issues
- Allows basement showers
- Additional inlet for basin
- Two part kit with Sanishower flat pump plus gully and waste
- Low level activation