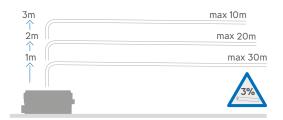

## Vertical/horizontal performance

Discharge Pipework

22 / 32mm

Motor Power 250 Watts

Voltages 220-240 V/50 Hz Working Waste Water Temp

35°C

**Product Weight** 

3.7kg