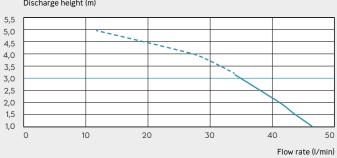

## Vertical/horizontal performance

Discharge Pipework

22 / 32mm

Motor Power 250 Watts

Voltages 220-240 V/50 Hz Working Waste Water Temp

35°C

**Product Weight** 

3.7kg