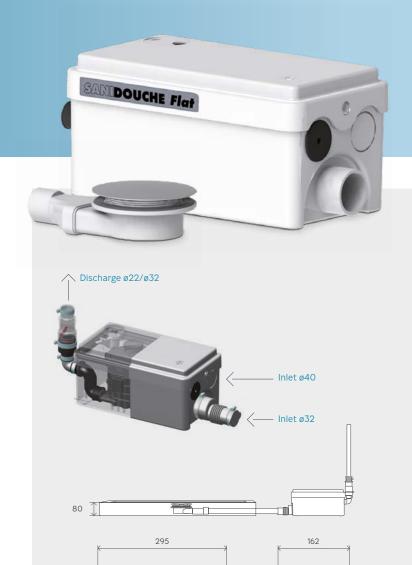

## SANISHOWER® FLAT T

Product Ref: 1043/3

Ideal pumping solution for a low level shower tray. Capable of pumping a standard electric or gravity mixer shower. Two inlets mean a wash basin can be added too.

## Vertical/horizontal performance

Discharge Pipework

22 / 32mm

Motor Power 250 Watts

Voltages 220-240 V/50 Hz Working Waste Water Temp

35°C

**Product Weight** 

3.7kg